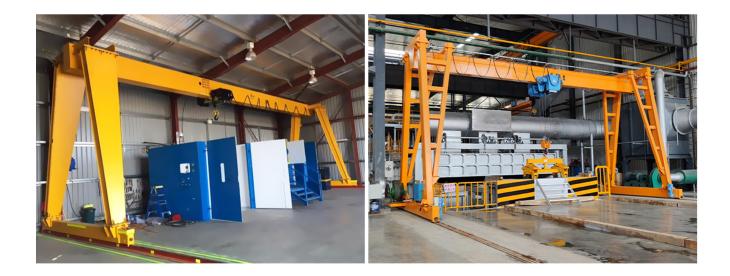

## Product Introduction

The European-style single-girder gantry crane is a gantry crane installed on ground rails and is widely used for loading and unloading materials in open-air yards and warehouses. We also call it gantry crane or giant crane. The European single-girder gantry crane is equipped with China's top engine, traditional design, mature technology, fast delivery, easy maintenance, simple structure and economical cost, making it the best-selling crane among all cranes.