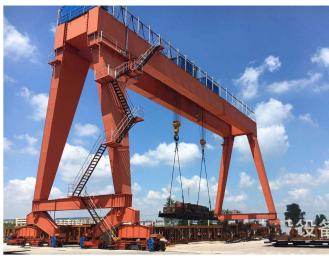

## Product Introduction

The European-style gantry crane is designed and manufactured according to the advanced standards of European Standard Co., Ltd. Its rated capacity is 3 ~ 20t. The lifting mechanism is a European-style electric hoist trolley. The trolley is equipped with a reducer and a three-in-one transmission.

The use of variable frequency speed regulation technology comprehensively improves the overall performance of the product. The weight of the entire machine is reduced by more than 15%, and the wheel pressure is 10 to 20%. This product can be widely used in factories, freight yards, warehouses and other places where goods are loaded and unloaded.

## Basic Features

Strong carrying capacity, suitable for large and heavy objects. It has good stability and is suitable for occasions requiring large-scale lateral movement.

- 1. Light weight.
- 2. European finite element advanced standard design.
- 3. Three-level drive, high work efficiency.
- 4. Frequency conversion speed regulation technology.