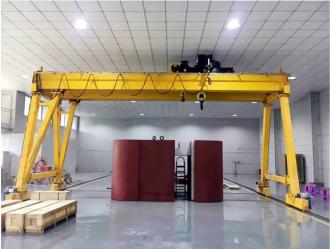

## Product Introduction

The European-style gantry crane is designed and manufactured according to the advanced standards of European Standard Co., Ltd. Its rated capacity is 3 ~ 20t. The lifting mechanism is a European-style electric hoist trolley. The trolley is equipped with a reducer and a three-in-one transmission.

The use of variable frequency speed regulation technology comprehensively improves the overall performance of the product. The weight of the entire machine is reduced by more than 15%, and the wheel pressure is 10 to 20%. This product can be widely used in factories, freight yards, warehouses and other places where goods are loaded and unloaded.

## Basic Features

Strong carrying capacity, suitable for large and heavy objects. It has good stability and is suitable for occasions requiring large-scale lateral movement.

- 1. Light weight.
- 2. European finite element advanced standard design.
- 3. Three-level drive, high work efficiency.
- 4. Frequency conversion speed regulation technology.