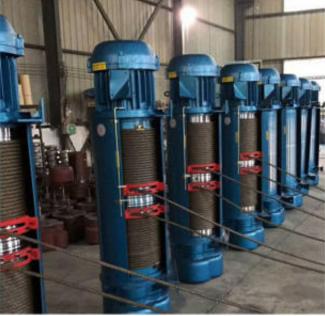

## Product Introduction

Model CD, MD wire rope electric hoist is a small size lifting equipment, which can be mounted on the single beam crane, double girder, gantry crane and arm cranes. With slight modification, it can also be used as a winch. The lifting speed of CD type electric hoist is normal speed, which can meet the general use requirements. MD electric hoist has 2 lifting speeds: normal speed and slow speed. When working at slow speed, it can meet the requirements of fine operations such as precision loading and unloading, sand box clamping machine tool maintenance, etc. Therefore, the use range of MD type electric hoist is more extensive than that of CD type electric hoist.