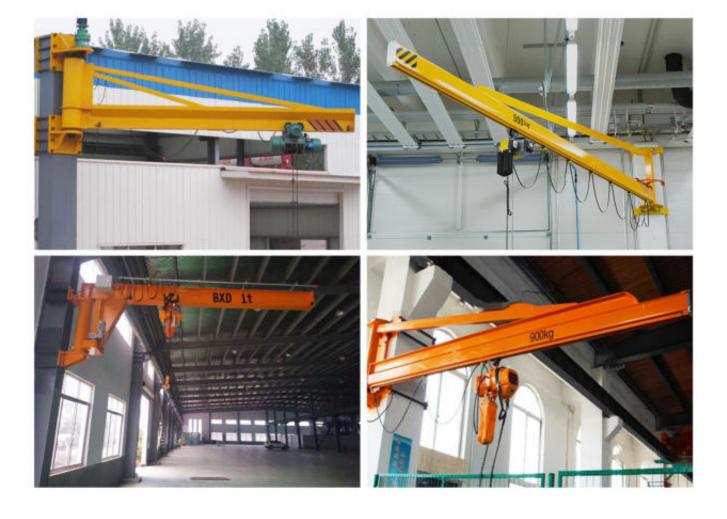

## **Wall Mount Jib Crane**

## Product Introduction

This type of wall mounted jib crane provides 0-180 degrees of rotation and can be easily mounted on any substantial steel structure building column at any desired height. The crane has the advantages of high efficiency, energy saving, labor saving, less space occupation, convenient operation and maintenance, etc. It is widely used in warehouses, assembly lines, mechanical maintenance workshops, etc.

## **■** Basic Parameter

| Capacity     | 0.25T-5T                   | Radius   | 2m-6m      |  |
|--------------|----------------------------|----------|------------|--|
| Power source | 380V 50hz 3P or customized | Rotation | 180 degree |  |