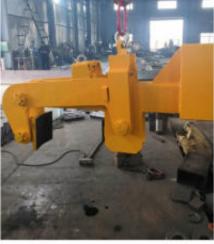

## **Steel Lifting Clamp**

## Product Introduction

Steel pipe lifting for crane is divided into two series, one is fixed type, and the other is adjustable type. The adjustable type will be used for different mode and different layer square billets. The form of connecting with overhead cranes or gantry cranes can be designed in accordance with the actual status.

## **■** Basic Parameter

| Capacity | 5T-40T          | Hooks    | Aluminum / Steel         |
|----------|-----------------|----------|--------------------------|
| Sizes    | Customized size | Function | Heavy Material Transport |