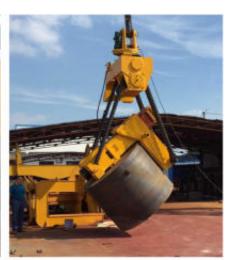

## Product Introduction

Steel pipe lifting for crane is divided into two series, one is fixed type, and the other is adjustable type. The adjustable type will be used for different mode and different layer square billets. The form of connecting with overhead cranes or gantry cranes can be designed in accordance with the actual status.

## Advantages

- 1. When using billet clamps, keep both arms symmetrical to avoid uneven clamping.
- 2. If the billet to be clamped is large, multiple double-arm clamps can be selected to fix it at the same time to ensure the firmness of the fixation.
- 3. After use, it should be cleaned and stored in time.