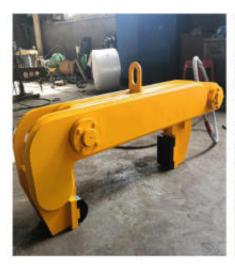

## **Steel Lifting Clamp**

## Product Introduction

Steel pipe lifting for crane is divided into two series, one is fixed type, and the other is adjustable type. The adjustable type will be used for different mode and different layer square billets. The form of connecting with overhead cranes or gantry cranes can be designed in accordance with the actual status.

## **■** Basic Parameter

| Capacity | 5T-40T          | Hooks    | Aluminum / Steel         |
|----------|-----------------|----------|--------------------------|
| Sizes    | Customized size | Function | Heavy Material Transport |