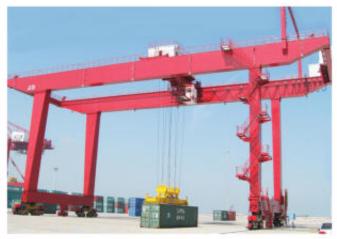

## Product Introduction

RMG Type Upper Rotation Rail-mounted Container Gantry Crane is suitable for railway freight yards, ports, open warehouses, and container transfer stations with large spans and frequent loading and unloading operations. This machine adopts a U-shaped door frame, its leg clearance is large (nearly 7m), suitable for heavy cargo and container loading and unloading operations. The machine has two types of electric conduction: sliding contact wire and cable. A sliding contact wire is preferred. The electric conduction form and position should be clear when ordering.