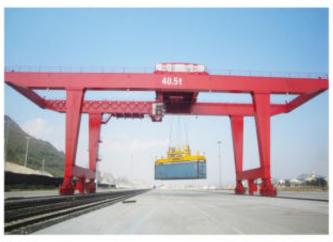

## Product Introduction

RMG Type Upper Rotation Rail-mounted Container Gantry Crane is suitable for railway freight yards, ports, open warehouses, and container transfer stations with large spans and frequent loading and unloading operations. This machine adopts a U-shaped door frame, its leg clearance is large (nearly 7m), suitable for heavy cargo and container loading and unloading operations. The machine has two types of electric conduction: sliding contact wire and cable. A sliding contact wire is preferred. The electric conduction form and position should be clear when ordering.