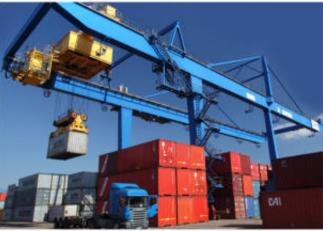

## Product Introduction

RMG Type Upper Rotation Rail-mounted Container Gantry Crane is suitable for railway freight yards, ports, open warehouses, and container transfer stations with large spans and frequent loading and unloading operations. This machine adopts a U-shaped door frame, its leg clearance is large (nearly 7m), suitable for heavy cargo and container loading and unloading operations. The machine has two types of electric conduction: sliding contact wire and cable. A sliding contact wire is preferred. The electric conduction form and position should be clear when ordering.