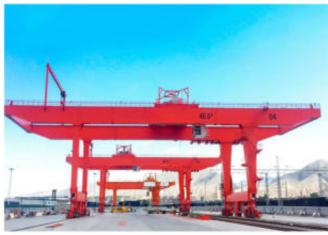

## Product Introduction

RMG Type Upper Rotation Rail-mounted Container Gantry Crane is suitable for railway freight yards, ports, open warehouses, and container transfer stations with large spans and frequent loading and unloading operations. This machine adopts a U-shaped door frame, its leg clearance is large (nearly 7m), suitable for heavy cargo and container loading and unloading operations. The machine has two types of electric conduction: sliding contact wire and cable. A sliding contact wire is preferred. The electric conduction form and position should be clear when ordering.