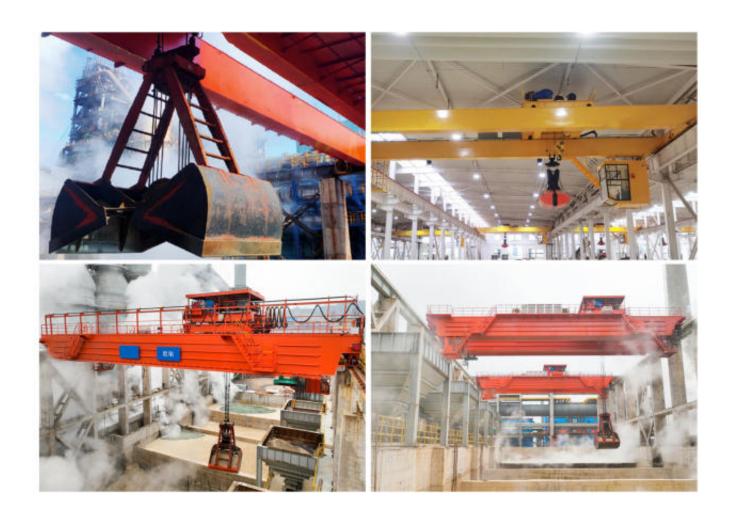

## **QZ Type Grab Bucket Bridge Crane**

## Product Introduction

QZ Type Grab Bridge crane is widely used in loading goods in port, factory, workshop and power plant. The work classification is heavy . The group classification of the crane is A6.

It is only suitable for bulk materials in natural stacking conditions. If grabbing the materials under the water or special materials, they must be specialized when ordering.