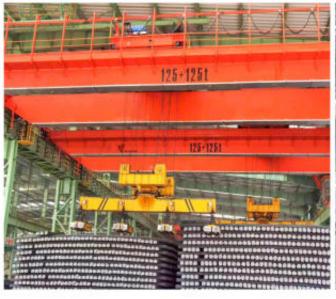

## **QC Type Electromagnet Bridge Crane**

## Product Introduction

QC Type Electromagnet Bridge Crane is mainly equipped with electromagnet, When the current is turned on, the electromagnet will firmly attract the steel objects and lift them to the designated place. Cut off the current, the magnetism disappeared, and the steel object was put down.

QC type electromagnetic double beam cranes are widely used in various industrial fields. It can be used on production lines in industries such as steel, machinery, shipbuilding, automobiles, and aviation, as well as for cargo loading and unloading in ports, docks, warehouses, and other places. In addition, the QC type electromagnetic double beam crane can also be used for various lifting operations on construction sites, such as lifting steel bars, concrete components, etc