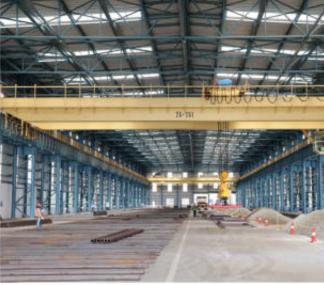

## **QC Type Electromagnet Bridge Crane**

## Product Introduction

QC Type Electromagnet Bridge Crane is mainly equipped with electromagnet, When the current is turned on, the electromagnet will firmly attract the steel objects and lift them to the designated place. Cut off the current, the magnetism disappeared, and the steel object was put down.

QC type electromagnetic double beam cranes are widely used in various industrial fields. It can be used on production lines in industries such as steel, machinery, shipbuilding, automobiles, and aviation, as well as for cargo loading and unloading in ports, docks, warehouses, and other places. In addition, the QC type electromagnetic double beam crane can also be used for various lifting operations on construction sites, such as lifting steel bars, concrete components, etc