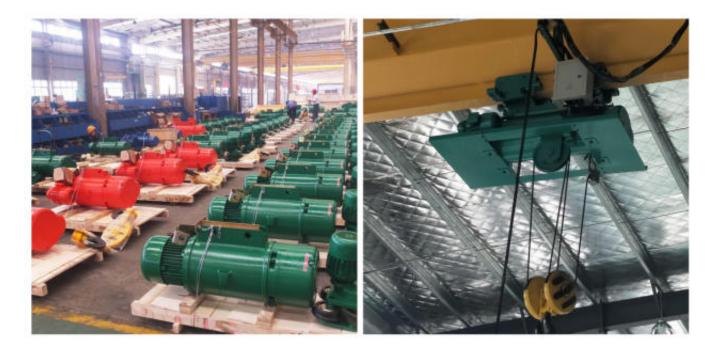

## Product Introduction

Metallurgical electric hoist, also known as molten metal electric hoist, is generally installed on the I-beam track to lift heavy objects, and can make a straight line along the track, curve reciprocating motion, to ensure sufficient safety. It is suitable for working in an environment without fire, explosion hazard and corrosive medium, suitable for lifting molten metal and its operation in dangerous places, and the double brake is not allowed to disassemble a brake.

Metallurgical electric hoist mainly used for lifting molten metal.

## Basic Parameter

| Lifting Weight | 2T-10T            | Hoisting Height | 9m-20m       |
|----------------|-------------------|-----------------|--------------|
| Hoisting Speed | 8/2, 7/1.75 m/min | Travel Speed    | 20 m/min     |
| Working Class  | M3                | Power Supply    | 380V 50hz 3P |