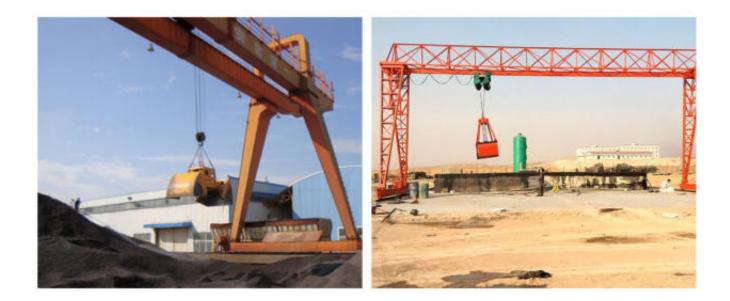

## Product Introduction

Double-beam Grab Gantry Crane can be equipped with grab spreaders in order to meet the requirements of grabbing different materials. According to the requirements, different materials need to be equipped with a different grab. For example, the need to grab coal can be equipped with a wireless remote control grab to grab scrap metal. Garbage, etc. can be equipped with a hydraulic six-flap grab, grab wood can be equipped with a wood grab, and so on.

It is suitable for open warehouse, yard, railway freight station, port dock cargo area, such as loading and unloading and lifting. And also be matched with a variety of spreaders for some special work.