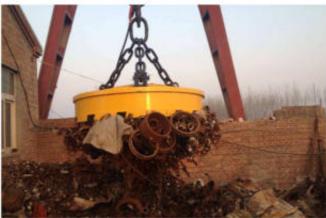

## **MW5 Scrap Lifting Electromagnet**

## Product Introduction

Suitable for cast ingot, steel ball, iron, machine chip, for various kinds of steel scraps, return scraps, cropping, baling scraps and etc in foundry factories and for iron powder in coal washery, During slag disposal process it can remove large size of iron at initial step, Outlet box has two chambers, an extra-thick fender and an anti-twist setting. There are therr excitation options; rated voltage DC220V; strong excitation; over excitation.