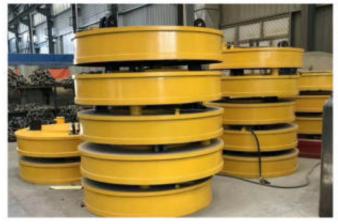

## **MW5 Scrap Lifting Electromagnet**

## Product Introduction

Suitable for cast ingot, steel ball, iron, machine chip, for various kinds of steel scraps, return scraps, cropping, baling scraps and etc in foundry factories and for iron powder in coal washery, During slag disposal process it can remove large size of iron at initial step, Outlet box has two chambers, an extra-thick fender and an anti-twist setting. There are therr excitation options; rated voltage DC220V; strong excitation; over excitation.