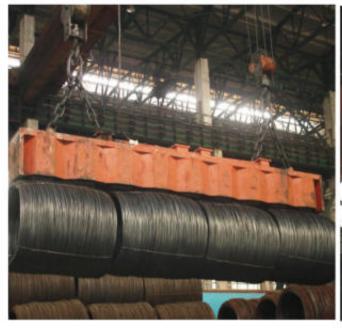

## MW19 Lifting Magnet for Speed Wier (Coiled Bar)

## Product Introduction

MW19 series, owing to light self-weight, reasonable structure (just contact with 2 points of the bar) is suitable for coiled car. Its magnetic pole is suitable for coiled bar which is of different diameter. The length of coiled bar is important in choosing the right electromagnet. It can be put into operation along length or width direction of electromagnet and multiple units can be used together or separately as well.