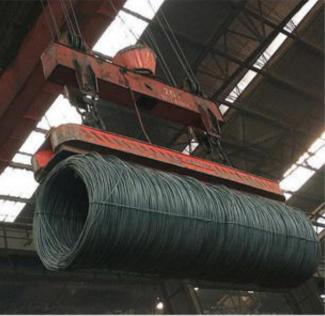

## MW19 Lifting Magnet for Speed Wier (Coiled Bar)

## Product Introduction

MW19 series, owing to light self-weight, reasonable structure (just contact with 2 points of the bar) is suitable for coiled car. Its magnetic pole is suitable for coiled bar which is of different diameter. The length of coiled bar is important in choosing the right electromagnet. It can be put into operation along length or width direction of electromagnet and multiple units can be used together or separately as well.