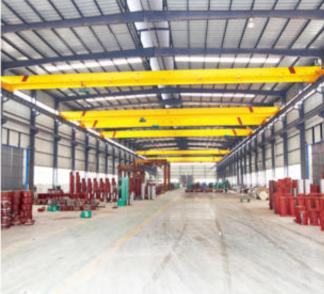

## Product Introduction

LH Type Electric Hoist Bridge Crane is a bridge crane that uses a fixed steel wire rope hoist as the lifting mechanism, installed on a centrally driven double track trolley, and used in conjunction with the double beam bridge. It has the advantages of compact external dimensions, low building clearance height, light self weight, and low wheel pressure. It is a economical, practical, reliable, and easy to operate lifting equipment. The LH type hoist double beam crane is mainly suitable for the operation, assembly, maintenance, and loading and unloading operations of machinery manufacturing workshops, warehouses, material yards, power stations, etc. It can complete various transportation, assembly, maintenance, and loading and unloading operations.