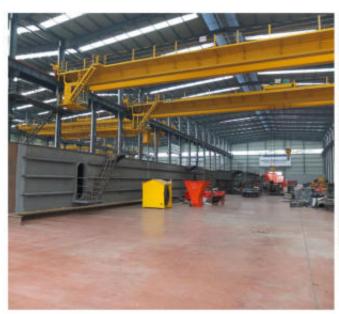

## Product Introduction

LH Type Electric Hoist Bridge Crane is a bridge crane that uses a fixed steel wire rope hoist as the lifting mechanism, installed on a centrally driven double track trolley, and used in conjunction with the double beam bridge. It has the advantages of compact external dimensions, low building clearance height, light self weight, and low wheel pressure. It is a economical, practical, reliable, and easy to operate lifting equipment. The LH type hoist double beam crane is mainly suitable for the operation, assembly, maintenance, and loading and unloading operations of machinery manufacturing workshops, warehouses, material yards, power stations, etc. It can complete various transportation, assembly, maintenance, and loading and unloading operations.