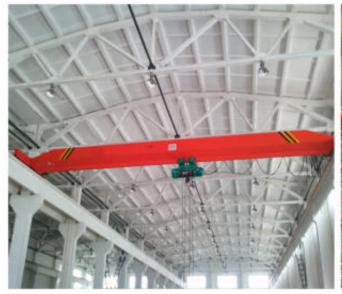

## Product Introduction

LDA type electric single beam crane refers to a type of crane where the track is overhead and the main beam of the crane moves back and forth on the overhead track.

LDA type electric single beam crane has the characteristics of reasonable structure and strong rigidity. The whole machine is used together with CD type, MD type and HC type electric hoist. It is a kind of light and small-sized lifting machinery with lifting weight capacity 1t-20t, and span from 7.5m  $\sim$  31.5m, the working grade is A3, and the working environment temperature is - 25 °C to 40 °C. LDA Type 1 $\sim$ 20T Electric Single Beam Crane widely used in plants, warehouse, material stocks to lift goods. It is prohibit to use in the combustible, explosive or corrosives environment