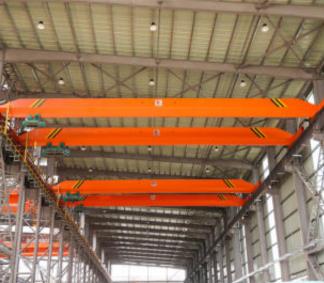

## Product Introduction

LDA type electric single beam crane refers to a type of crane where the track is overhead and the main beam of the crane moves back and forth on the overhead track.

LDA type electric single beam crane has the characteristics of reasonable structure and strong rigidity. The whole machine is used together with CD type, MD type and HC type electric hoist. It is a kind of light and small-sized lifting machinery with lifting weight capacity 1t-20t, and span from 7.5m  $\sim$  31.5m, the working grade is A3, and the working environment temperature is - 25 °C to 40 °C. LDA Type 1 $\sim$ 20T Electric Single Beam Crane widely used in plants, warehouse, material stocks to lift goods. It is prohibit to use in the combustible, explosive or corrosives environment