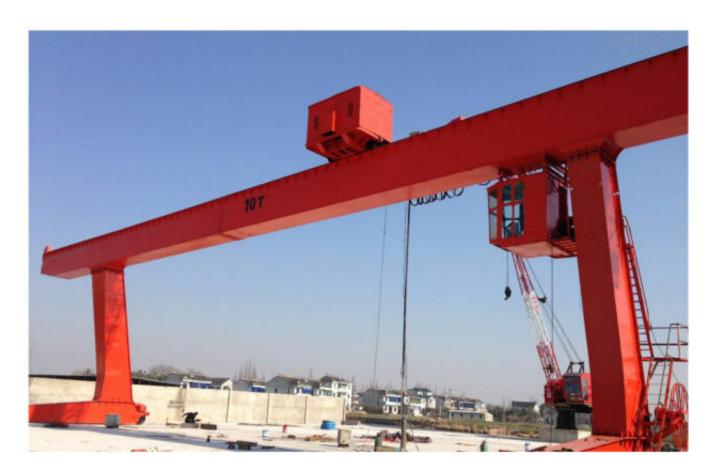

## L Type Electric Hoist Gantry Crane

## Product Introduction

L Type electric hoist gantry crane match with CD1/ MD1, HC type Electric Wire rope hoist, to lifting and transporting the heavy materials, mainly use indoors and outdoors. In order to expand the scope of the crane operation, the main girder can extend to one side or both sides to extend the leg to form a cantilever. It is also possible to extend the operation scope of the crane by lifting and lifting the boom with the boom.