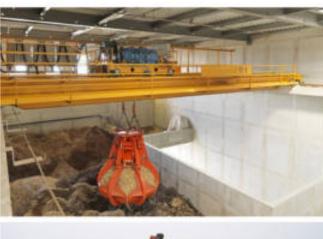

## Product Introduction

This series grab is suitable for loading and unloading of scrap iron and steel bulk materials and garbage in various harsh environments, and is widely used in port, railway, metallurgy, mining, construction and other industries.

The grab jaw flap can be closed according to the shape and size of the material, which is conducive to the grabbing of large materials. The number of jaw flap can be designed according to the characteristics of grabbing materials and the needs of users.