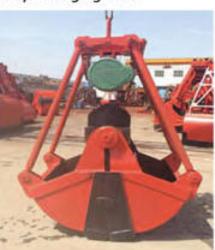

## Product Introduction

This series grab is suitable for loading and unloading of scrap iron and steel bulk materials and garbage in various harsh environments, and is widely used in port, railway, metallurgy, mining, construction and other industries.

The grab jaw flap can be closed according to the shape and size of the material, which is conducive to the grabbing of large materials. The number of jaw flap can be designed according to the characteristics of grabbing materials and the needs of users.