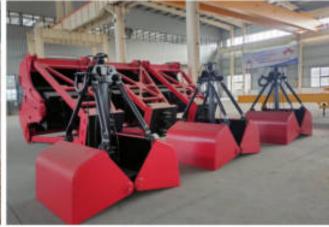

## Product Introduction

This series grab is suitable for loading and unloading of scrap iron and steel bulk materials and garbage in various harsh environments, and is widely used in port, railway, metallurgy, mining, construction and other industries.

The grab jaw flap can be closed according to the shape and size of the material, which is conducive to the grabbing of large materials. The number of jaw flap can be designed according to the characteristics of grabbing materials and the needs of users.