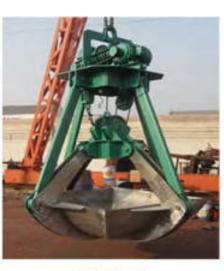

## **Hydraulic Muti-flap Grab**

## Product Introduction

This series grab is suitable for loading and unloading of scrap iron and steel bulk materials and garbage in various harsh environments, and is widely used in port, railway, metallurgy, mining, construction and other industries.

The grab jaw flap can be closed according to the shape and size of the material, which is conducive to the grabbing of large materials. The number of jaw flap can be designed according to the characteristics of grabbing materials and the needs of users.