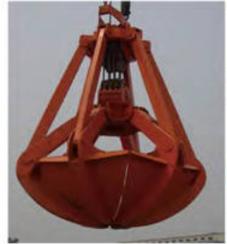

## **Hydraulic Muti-flap Grab**

## Product Introduction

This series grab is suitable for loading and unloading of scrap iron and steel bulk materials and garbage in various harsh environments, and is widely used in port, railway, metallurgy, mining, construction and other industries.

The grab jaw flap can be closed according to the shape and size of the material, which is conducive to the grabbing of large materials. The number of jaw flap can be designed according to the characteristics of grabbing materials and the needs of users.