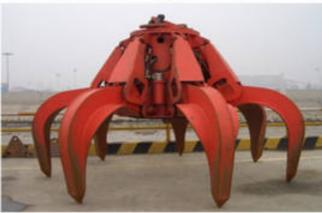

The grab jaw flap can be closed according to the shape and size of the material, which is conducive to the grabbing of large materials. The number of jaw flap can be designed according to the characteristics of grabbing materials and the needs of users.

## Basic Parameter

| Volume      | 0.5~20m³ | Self-weight        | 1.5T~11T     |
|-------------|----------|--------------------|--------------|
| Motor power | 11~45kw  | Operating Pressure | 180, 200 bar |
| Close Time  | 10~28s   | Power Supply       | 380V 50hz 3P |