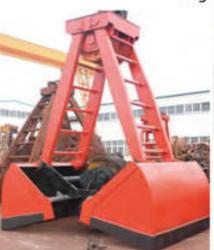

## Product Introduction

This series grab is suitable for loading and unloading of scrap iron and steel bulk materials and garbage in various harsh environments, and is widely used in port, railway, metallurgy, mining, construction and other industries.

The grab jaw flap can be closed according to the shape and size of the material, which is conducive to the grabbing of large materials. The number of jaw flap can be designed according to the characteristics of grabbing materials and the needs of users.