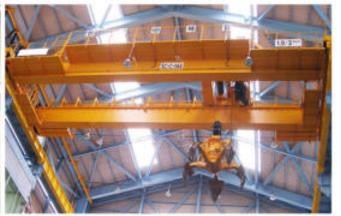

## Product Introduction

This series grab is suitable for loading and unloading of scrap iron and steel bulk materials and garbage in various harsh environments, and is widely used in port, railway, metallurgy, mining, construction and other industries.

The grab jaw flap can be closed according to the shape and size of the material, which is conducive to the grabbing of large materials. The number of jaw flap can be designed according to the characteristics of grabbing materials and the needs of users.