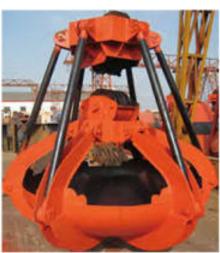

## **Hydraulic Muti-flap Grab**

## Product Introduction

This series grab is suitable for loading and unloading of scrap iron and steel bulk materials and garbage in various harsh environments, and is widely used in port, railway, metallurgy, mining, construction and other industries.

The grab jaw flap can be closed according to the shape and size of the material, which is conducive to the grabbing of large materials. The number of jaw flap can be designed according to the characteristics of grabbing materials and the needs of users.