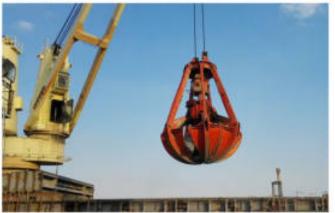

## Product Introduction

This series grab is suitable for loading and unloading of scrap iron and steel bulk materials and garbage in various harsh environments, and is widely used in port, railway, metallurgy, mining, construction and other industries.

The grab jaw flap can be closed according to the shape and size of the material, which is conducive to the grabbing of large materials. The number of jaw flap can be designed according to the characteristics of grabbing materials and the needs of users.