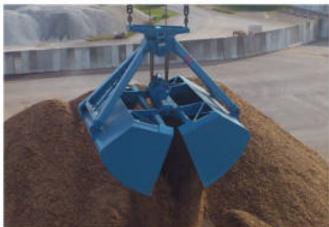

## **Hydraulic Muti-flap Grab**

## Product Introduction

This series grab is suitable for loading and unloading of scrap iron and steel bulk materials and garbage in various harsh environments, and is widely used in port, railway, metallurgy, mining, construction and other industries.

The grab jaw flap can be closed according to the shape and size of the material, which is conducive to the grabbing of large materials. The number of jaw flap can be designed according to the characteristics of grabbing materials and the needs of users.