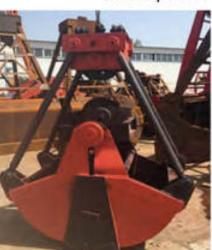

## Product Introduction

This series grab is suitable for loading and unloading of scrap iron and steel bulk materials and garbage in various harsh environments, and is widely used in port, railway, metallurgy, mining, construction and other industries.

The grab jaw flap can be closed according to the shape and size of the material, which is conducive to the grabbing of large materials. The number of jaw flap can be designed according to the characteristics of grabbing materials and the needs of users.