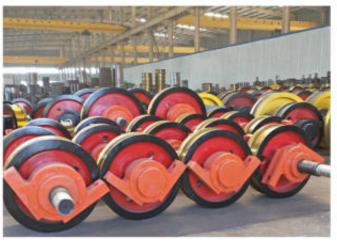

## Product Introduction

Crane wheel are widely used in the Crane Manufacturer, The port authority, Transportation, Airlines, Railway locomotive, large-scale construction machinery and so on.

We can offer a wide variety of wheel sizes in standard configurations. Additionally, we can produce custom crane wheels in virtually any size, configuration, and surface finish to meet your specific design requirements.