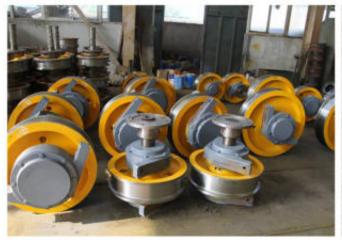

## Product Introduction

Crane wheel are widely used in the Crane Manufacturer, The port authority, Transportation, Airlines, Railway locomotive, large-scale construction machinery and so on.

We can offer a wide variety of wheel sizes in standard configurations. Additionally, we can produce custom crane wheels in virtually any size, configuration, and surface finish to meet your specific design requirements.