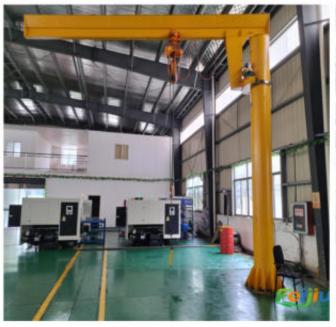

## **Fixed Column Jib Crane**

## Product Introduction

This kind of floor mounted jib crane normally works with electric wire rope hoist or electric chain hoist, which consists of fixed column, rotating arm, rotation drive mechanism and electric hoist. The column is fixed on the concrete foundation by anchor bolt. The motor drives the driving mechanism to make the cantilever rotate. Electric hoist travelling on the jib beam .

It belongs to Light & Middle working class, with lifting load 0.25t, 0.5t, 1t, 2t, 3t, 5t, larger capacity can custom made. The rotation angle 360° which can meet different kind of using environment.