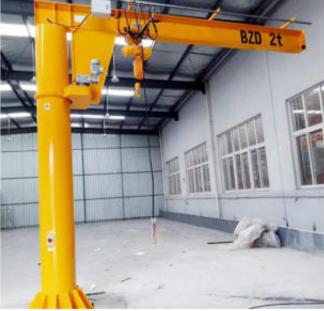

## **Fixed Column Jib Crane**

## Product Introduction

This kind of floor mounted jib crane normally works with electric wire rope hoist or electric chain hoist, which consists of fixed column, rotating arm, rotation drive mechanism and electric hoist. The column is fixed on the concrete foundation by anchor bolt. The motor drives the driving mechanism to make the cantilever rotate. Electric hoist travelling on the jib beam .

It belongs to Light & Middle working class, with lifting load 0.25t, 0.5t, 1t, 2t, 3t, 5t, larger capacity can custom made. The rotation angle 360° which can meet different kind of using environment.