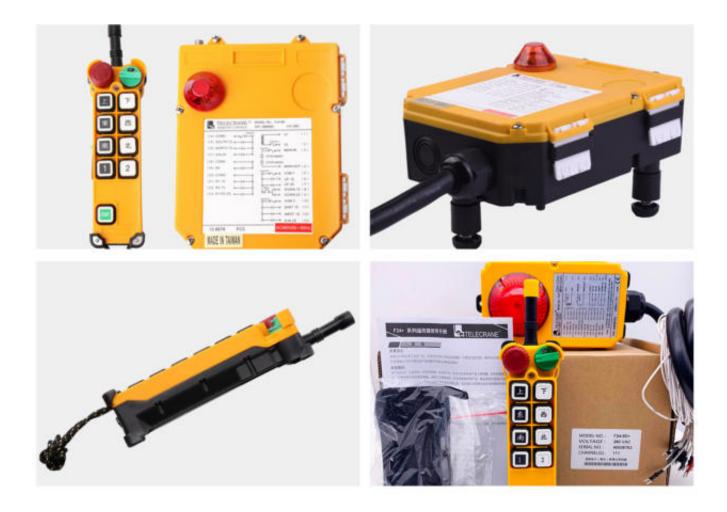

## Product Introduction

F24 series products add emergency stop function buttons and variable speed control function, which is applicable to lifting hoists with variable speed function. Various voltages can be switched at will, and the voltage can be converted according to customer needs.

Comfortable feel and reliable performance Equipped with high-performance antennas to effectively improve wireless signal performance.

## Basic Parameter

| Button                | 8/10 buttons   | Control distance | 35T  |
|-----------------------|----------------|------------------|------|
| Battery Type          | AA             | Protection class | IP65 |
| Receiving End Voltage | 24/36/220/360V |                  |      |