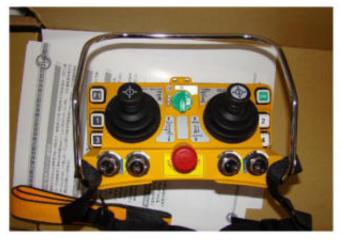

## Product Introduction

The product is equipped with two five speed rocker, all-round operation, emergency stop button and safety key switch. It is suitable for a variety of different double beam cranes. Various voltages can be switched at will, and the voltage can be converted according to customer needs.

Comfortable feel and reliable performance. Equipped with high-performance antennas to effectively improve wireless signal performance.