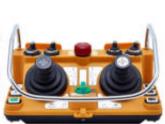

## Product Introduction

The product is equipped with two five speed rocker, all-round operation, emergency stop button and safety key switch. It is suitable for a variety of different double beam cranes. Various voltages can be switched at will, and the voltage can be converted according to customer needs.

Comfortable feel and reliable performance. Equipped with high-performance antennas to effectively improve wireless signal performance.