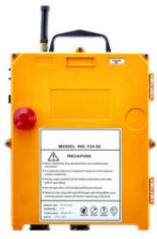

## **■** Basic Parameter

| Button                | 14 buttons     | Control distance | 35T  |
|-----------------------|----------------|------------------|------|
| Battery Type          | AA             | Protection class | IP65 |
| Receiving End Voltage | 24/36/220/360V |                  |      |