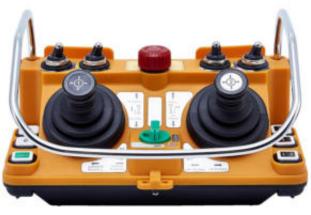

## Product Introduction

The product is equipped with two five speed rocker, all-round operation, emergency stop button and safety key switch. It is suitable for a variety of different double beam cranes. Various voltages can be switched at will, and the voltage can be converted according to customer needs.

Comfortable feel and reliable performance. Equipped with high-performance antennas to effectively improve wireless signal performance.