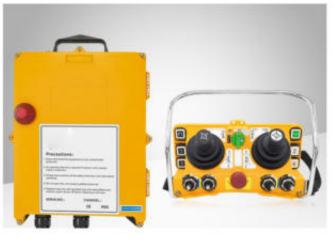

## **F24-60 Joystick Remote Control**

## Product Introduction

The product is equipped with two five speed rocker, all-round operation, emergency stop button and safety key switch. It is suitable for a variety of different double beam cranes. Various voltages can be switched at will, and the voltage can be converted according to customer needs.

Comfortable feel and reliable performance. Equipped with high-performance antennas to effectively improve wireless signal performance.