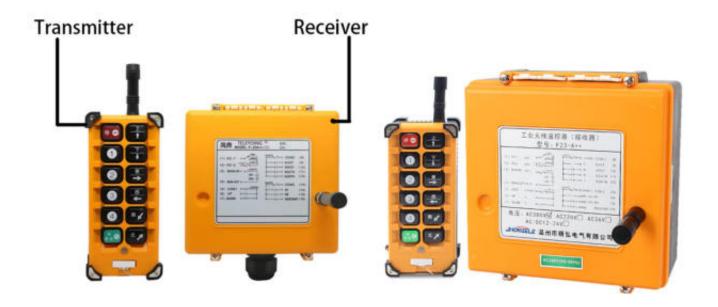

## F23 Series Remote Control

## Product Introduction

F23 series adds 4 multi-function buttons, which can set different functions as required, so as to be applicable to a variety of different working scenarios. The remote control is suitable for hoisting machinery, engineering machinery, construction machinery, loading/unloading machinery, lifts, truck cranes, winch equipment, lifting platforms, hydraulic and pneumatic equipment, fire-fighting equipment, railway bridges and tunnel construction and various human control is not and is not allowed. Wire-controlled electronic control equipment. It is used to enhance the safety and reliability of equipment, improve the working environment, reduce labor intensity and improve work efficiency.