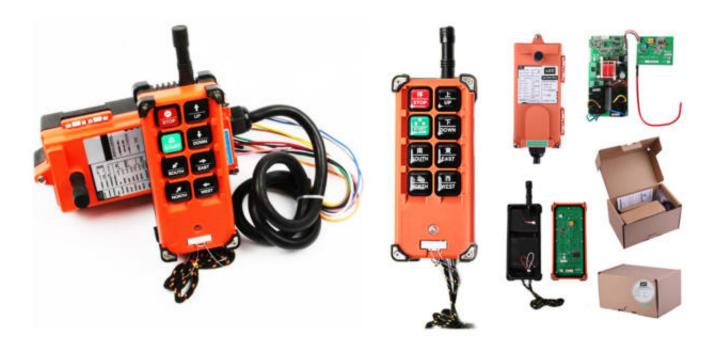

## **F21 Series Remote Control**

## Product Introduction

The remote control is suitable for hoisting machinery, engineering machinery, construction machinery, loading/unloading machinery, lifts, truck cranes, winch equipment, lifting platforms, hydraulic and pneumatic equipment, fire-fighting equipment, railway bridges and tunnel construction and various human control is not and is not allowed. Wire-controlled electronic control equipment. It is used to enhance the safety and reliability of equipment, improve the working environment, reduce labor intensity and improve work efficiency.

## **■** Basic Parameter

| Button                | 8 buttons      | Control distance | 100m |
|-----------------------|----------------|------------------|------|
| Battery Type          | AA             | Protection class | IP65 |
| Receiving End Voltage | 24/36/220/360V |                  |      |