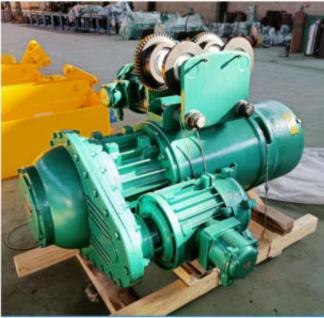

## **HB Type Explosion Proof Electric Hoist**

It is installed on the I-shaped steel track to lift heavy objects, and can make straight and curved reciprocating movements along the track to ensure sufficient safety. According to different use requirements, it can be used with LXB explosion-proof single-beam suspension crane or LB, LHB explosion-proof single-beam and double-girder overhead cranes.