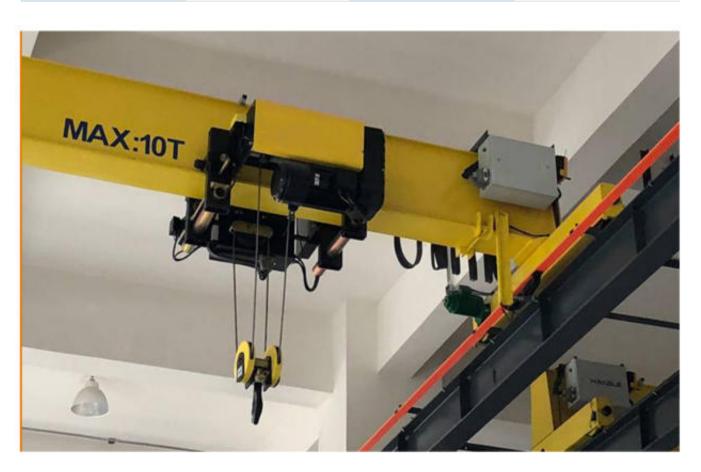

## Product Introduction

It emoloys motor of hoisting mechanism and reducer imported from Germany. The integrated and compact design of hoisting motor, reducer, reel and limit switch saves space for the user. Modular design increases the reliability of mechanism meanwhile reduces the time and cost for maintaining.

It has more and faster hoist speed and various pulley ratio which can be selected. The standard traveling mechanism of trolley is controlled by converter, with speed of 20m/min, which makes a little swing and accurate position if hoisting items while trolley traveling as well as lifts precision and valuable items reliably.