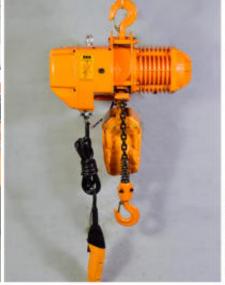

## **Electric Chain Hoist**

## Product Introduction

Three types normally to meeting differnent usage demands, fixed type, electric trolley type, low clearance type.

Electric chain hoist adopts strength aluminum alloy body, beautiful appearance, compact body, small volume and light weight; it adopts two-stage gear transmission, and high-speed level is helical gear transmission; therefore, the transmission is stable, the noise is small, and the strength of parts is high; its main parts are made of alloy steel and processed by many special heat treatment processes, with high strength and good wear resistance.

Electric trolley type

Fixed type

Low clearance type