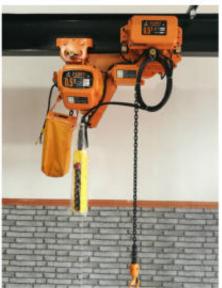

## **Electric Chain Hoist**

## Product Introduction

Three types normally to meeting differnent usage demands, fixed type, electric trolley type, low clearance type.

Electric chain hoist adopts strength aluminum alloy body, beautiful appearance, compact body, small volume and light weight; it adopts two-stage gear transmission, and high-speed level is helical gear transmission; therefore, the transmission is stable, the noise is small, and the strength of parts is high; its main parts are made of alloy steel and processed by many special heat treatment processes, with high strength and good wear resistance.

Electric trolley type

Fixed type

Low clearance type