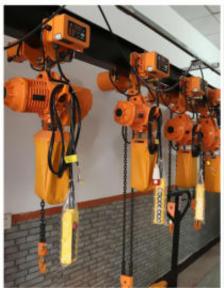

## **Electric Chain Hoist**

## Product Introduction

Three types normally to meeting differnent usage demands, fixed type, electric trolley type, low clearance type.

Electric chain hoist adopts strength aluminum alloy body, beautiful appearance, compact body, small volume and light weight; it adopts two-stage gear transmission, and high-speed level is helical gear transmission; therefore, the transmission is stable, the noise is small, and the strength of parts is high; its main parts are made of alloy steel and processed by many special heat treatment processes, with high strength and good wear resistance.