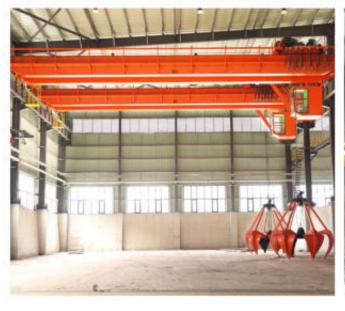

## Double Beam Multilobe Grab Bridge Crane

## Product Introduction

Comprehensive use of electro-hydraulic pressure machinery technology, strong gripping force, high degree of full automation, mainly used to process power and fine bulk materials, such as chemicals, fertilizers, grain, coal, coke, iron ore, sand, granular building materials and crushed materials Handling tools such as stone.

It has been widely used in ports, steel mills, power plants, ships and garbage treatment plants, and used with tower cranes, ship cranes, ship unloaders, crane cranes and other types of cranes.