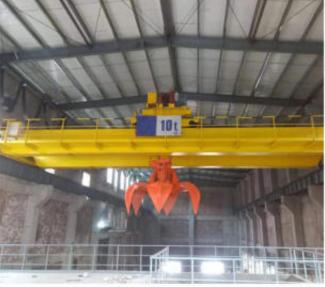

## Double Beam Multilobe Grab Bridge Crane

## Product Introduction

Comprehensive use of electro-hydraulic pressure machinery technology, strong gripping force, high degree of full automation, mainly used to process power and fine bulk materials, such as chemicals, fertilizers, grain, coal, coke, iron ore, sand, granular building materials and crushed materials Handling tools such as stone.

It has been widely used in ports, steel mills, power plants, ships and garbage treatment plants, and used with tower cranes, ship cranes, ship unloaders, crane cranes and other types of cranes.