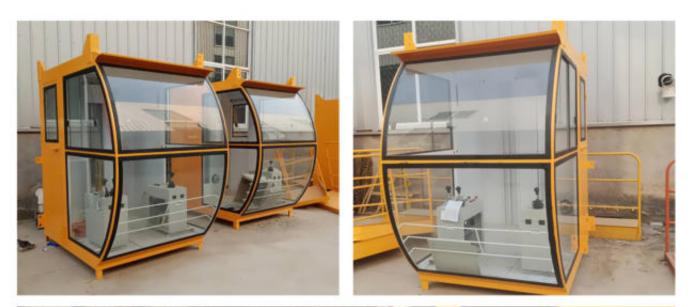

## **Crane Cab**

## Product Introduction

The Crane cab is an important component for the safe operation of drivers in lifting and transportation machinery. Our factory is a factory that produces driver's cabins, and our products are used for various lifting operations such as port gantry cranes, gantry cranes, floating cranes, quay cranes, yard cranes, ship loading and unloading machines, stacker reclaimers, bucket wheel machines, container tire cranes, bridge cranes, gantry cranes, general bridge cranes, and tower crane cabins Transportation machinery.

## Basic Features

1. Flexible movement: The crane cab can travel along the track and freely move in narrow spaces such as factories and docks, using the crane to complete lifting tasks.

2. Large load-bearing capacity: The design of the crane cab has a high load-bearing capacity, suitable for lifting heavy equipment, large components and other heavy items.

3. Safe and reliable: The hanging cab provides a safe driving environment for the driver, which can effectively avoid the occurrence of safety accidents.

4. Easy to operate: The operation of the hanging cab is simple and easy to learn, and the driver only needs to receive simple training to operate on duty