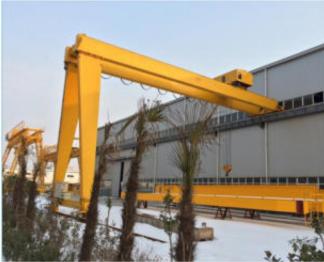

## Product Introduction

Semi-gantry Crane has a special design structure to suit various crane work situations. It can be single girder and double girder, the two ends connections are different, one side is connected and supported by the crane gantry leg travel on the ground mounted rails, another side is connected and supported by an end carriage travel on the overhead track.

Compare to the standard gantry crane, it will save one side support gantry leg, not only reduce the cost, but also can expand crane effective workspace in some limited workshops. The crane is suitable for indoor and outdoor use, under the lifting hook, there are different lifting tools to choose, such as grab bucket, electromagnet and other lifting tools.