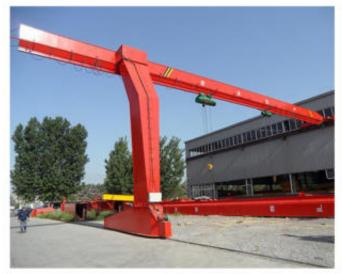

## Product Introduction

Semi-gantry Crane has a special design structure to suit various crane work situations. It can be single girder and double girder, the two ends connections are different, one side is connected and supported by the crane gantry leg travel on the ground mounted rails, another side is connected and supported by an end carriage travel on the overhead track.

Compare to the standard gantry crane, it will save one side support gantry leg, not only reduce the cost, but also can expand crane effective workspace in some limited workshops. The crane is suitable for indoor and outdoor use, under the lifting hook, there are different lifting tools to choose, such as grab bucket, electromagnet and other lifting tools.