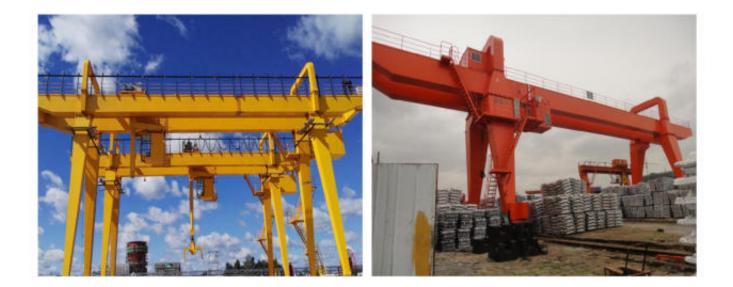

## Product Introduction

A-type Double Beam Hook Gantry Crane, consists of A-type gantry frame steel structure, trolley, crane traveling mechanism, electrical system and other main components. This series gantry crane widely used for handling and lifting materials in open storage, stock ground, railway freight station, ports and so on. It can also carry out some special operations by equipped with various special lifting tools. Such as lifting electromagnet, grab bucket, hydraulic grab etc.

It is suitable for open warehouse, yard, railway freight station, port dock cargo area, such as loading and unloading and lifting. And also be matched with a variety of spreaders for some special work.