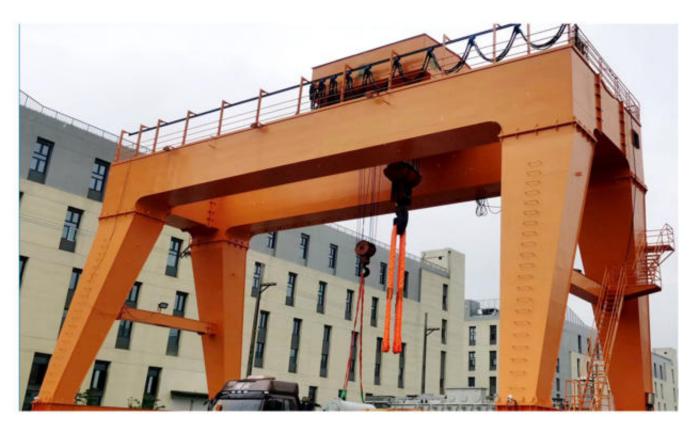

## 50~100t Winch Gantry Crane

## Product Introduction

Winch Gantry Crane are used in open warehouses, windy areas, material stocks area, bridge building, concrete industry, cement plant, granite industry, construction industry, engineering industry, port, transportation, construction, dockyard, and other building sites for lifting and loading unloading objects;

The girder adopts double-piece steel truss structure, welded by U-steel with light weight, low cost, high wind-resistance and convenient assembly and disassembly. The hoisting mechanism is electric winch with simply structure, light self-weight and large load. There is a rain cover on the top of the electric winch.