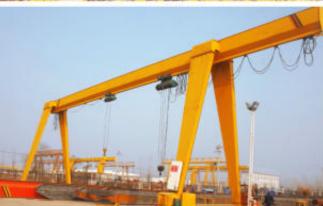

## Product Introduction

MH type electric hoist gantry crane is used together with CD MD model electric hoists. It is a track traveling small and medium-sized cranes. Its proper lifting weight is 5 to 20 tons. The proper span is 12 to 30 meters, its proper working temperature is -20°C to 40°C.

This product is a regular crane widely used at open ground and warehouses to load, unload or grab materials. It has two controlling methods, ground controlling and room controlling.