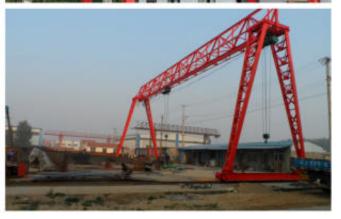

## Product Introduction

MH type electric hoist gantry crane is used together with CD MD model electric hoists. It is a track traveling small and medium-sized cranes. Its proper lifting weight is 5 to 20 tons. The proper span is 12 to 30 meters, its proper working temperature is -20°C to 40°C.

This product is a regular crane widely used at open ground and warehouses to load, unload or grab materials. It has two controlling methods, ground controlling and room controlling.