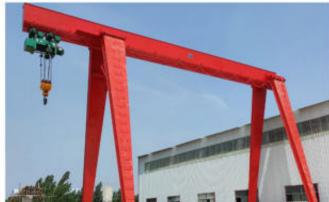

## Product Introduction

MH type electric hoist gantry crane is used together with CD MD model electric hoists. It is a track traveling small and medium-sized cranes. Its proper lifting weight is 5 to 20 tons. The proper span is 12 to 30 meters, its proper working temperature is -20°C to 40°C.

This product is a regular crane widely used at open ground and warehouses to load, unload or grab materials. It has two controlling methods, ground controlling and room controlling.