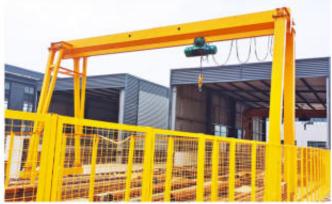

## Product Introduction

MH type electric hoist gantry crane is used together with CD MD model electric hoists. It is a track traveling small and medium-sized cranes. Its proper lifting weight is 5 to 20 tons. The proper span is 12 to 30 meters, its proper working temperature is -20°C to 40°C.

This product is a regular crane widely used at open ground and warehouses to load, unload or grab materials. It has two controlling methods, ground controlling and room controlling.